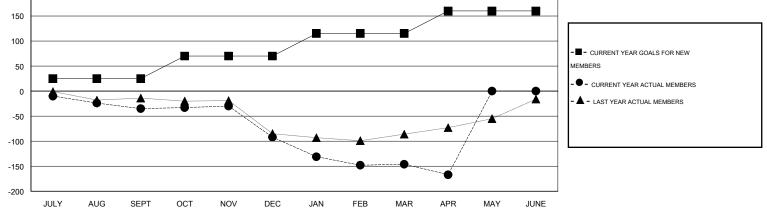

## LOCATION TEXAS

| GMT: HAL GRIFFIN |                  | LOCATION TEXAS      |                            |                             |                                  |                    |                                  | GMT CA 1                     |                             |  |
|------------------|------------------|---------------------|----------------------------|-----------------------------|----------------------------------|--------------------|----------------------------------|------------------------------|-----------------------------|--|
|                  |                  | Clubs               |                            |                             | Members<br>RESULTS FOR 2013-2014 |                    |                                  |                              |                             |  |
|                  | RESU             | ILTS FOR 2013-2014  |                            |                             |                                  |                    |                                  |                              |                             |  |
| QUARTER          | NEW CLUB<br>GOAL | ACTUAL NEW<br>CLUBS | ACTUAL<br>DROPPED<br>CLUBS | ACTUAL NET<br>GAIN/<br>LOSS | QUARTER                          | NEW MEMBER<br>GOAL | ACTUAL TOTAL<br>MEMBERS<br>ADDED | ACTUAL<br>DROPPED<br>MEMBERS | ACTUAL NET<br>GAIN/<br>LOSS |  |
| JULY/AUG/SEPT    | 1                | 0                   | 0                          | 0                           | JULY/AUG/SEPT                    | 25                 | 44                               | 79                           | -35                         |  |
| OCT/NOV/DEC      | 1                | 0                   | 4                          | -4                          | OCT/NOV/DEC                      | 45                 | 46                               | 103                          | -57                         |  |
| JAN/FEB/MAR      | 1                | 0                   | 0                          | 0                           | JAN/FEB/MAR                      | 45                 | 47                               | 101                          | -54                         |  |
| APR/MAY/JUNE     | 1                | 0                   | 1                          | -1                          | APR/MAY/JUNE                     | 45                 | 8                                | 29                           | -21                         |  |