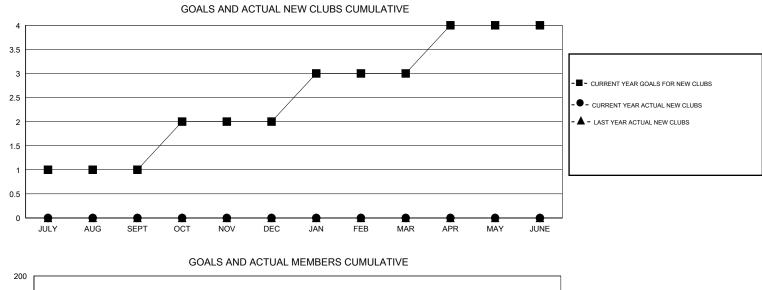

## LOCATION TEXAS

| GMT: HAL GRIFFIN |                  | LOCATION TEXAS      |                            |                             |                                  |                    |                                  | GMT CA 1                     |                             |  |
|------------------|------------------|---------------------|----------------------------|-----------------------------|----------------------------------|--------------------|----------------------------------|------------------------------|-----------------------------|--|
|                  |                  | Clubs               |                            |                             | Members<br>RESULTS FOR 2013-2014 |                    |                                  |                              |                             |  |
|                  | RESU             | ILTS FOR 2013-2014  |                            |                             |                                  |                    |                                  |                              |                             |  |
| QUARTER          | NEW CLUB<br>GOAL | ACTUAL NEW<br>CLUBS | ACTUAL<br>DROPPED<br>CLUBS | ACTUAL NET<br>GAIN/<br>LOSS | QUARTER                          | NEW MEMBER<br>GOAL | ACTUAL TOTAL<br>MEMBERS<br>ADDED | ACTUAL<br>DROPPED<br>MEMBERS | ACTUAL NET<br>GAIN/<br>LOSS |  |
| JULY/AUG/SEPT    | 1                | 0                   | 0                          | 0                           | JULY/AUG/SEPT                    | 25                 | 44                               | 79                           | -35                         |  |
| OCT/NOV/DEC      | 1                | 0                   | 4                          | -4                          | OCT/NOV/DEC                      | 45                 | 46                               | 103                          | -57                         |  |
| JAN/FEB/MAR      | 1                | 0                   | 0                          | 0                           | JAN/FEB/MAR                      | 45                 | 47                               | 101                          | -54                         |  |
| APR/MAY/JUNE     | 1                | 0                   | 1                          | -1                          | APR/MAY/JUNE                     | 45                 | 8                                | 29                           | -21                         |  |